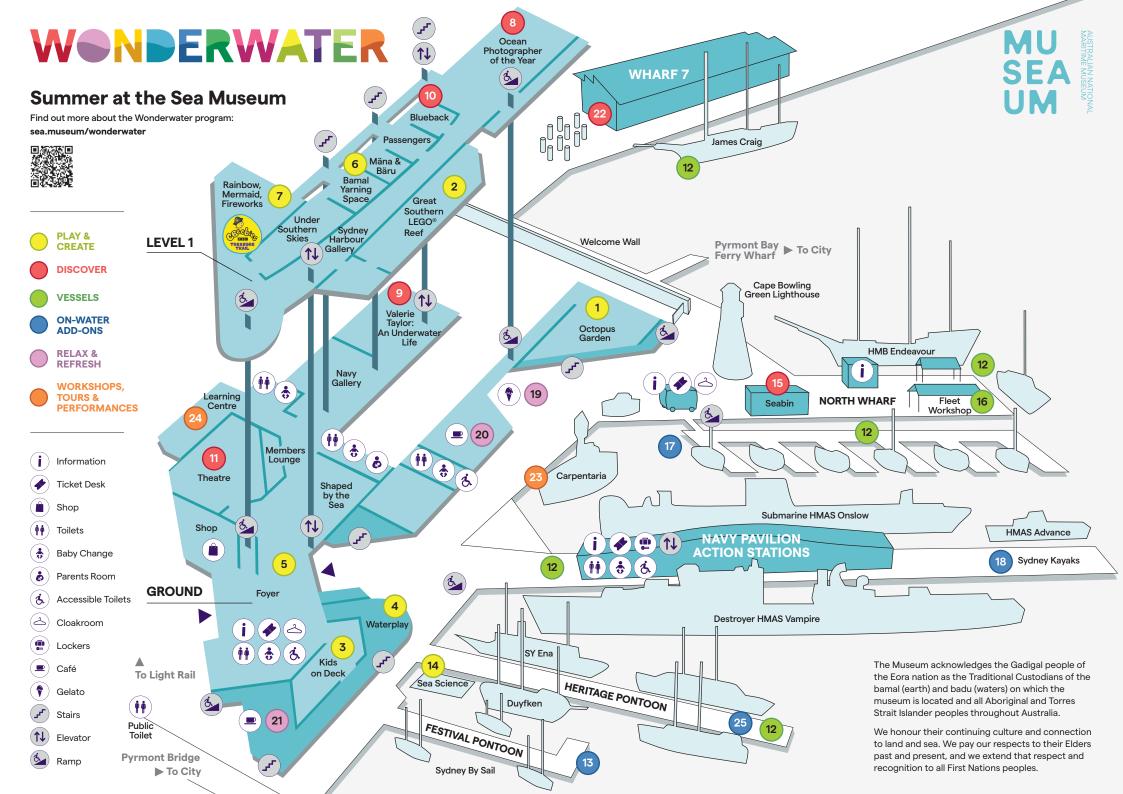

## WONDERWATER SUMMER PROGRAM 22 DEC 2023 - 4 FEB 2024

| PLAY & CREATE |                                                               |                                                 | DISCOVER |                                                                         |                                                                            | VESSELS                                                                                                                                 |                                                                                                                               |                                                                              | ON-WATER ADD-ONS                          |                                                                     |                                                                           |  |
|---------------|---------------------------------------------------------------|-------------------------------------------------|----------|-------------------------------------------------------------------------|----------------------------------------------------------------------------|-----------------------------------------------------------------------------------------------------------------------------------------|-------------------------------------------------------------------------------------------------------------------------------|------------------------------------------------------------------------------|-------------------------------------------|---------------------------------------------------------------------|---------------------------------------------------------------------------|--|
| 1             | Octopus Garden<br>All ages<br>Wonderwater ticket              | Daily                                           | 8        | Ocean Photographer<br>of the Year<br>All ages<br>Wonderwater ticket     | Daily                                                                      | 12                                                                                                                                      | Adventure aboard<br>our fleet including<br>HMAS Onslow, HMB<br>Endeavour, HMAS                                                | Daily<br>From 10am<br>Endeavour from<br>10:30am                              | 17                                        | Underwater Drones Ages 8+ \$\$                                      | Tuesdays, Thursdays,<br>Sundays<br>7 – 28 January<br>12pm, 12:45pm,       |  |
| 2             | Great Southern<br>LEGO® Reef<br>Ages 3+<br>Wonderwater ticket | Daily                                           | 9        | Valerie Taylor: An<br>Underwater Life<br>All ages<br>Wonderwater ticket | Daily                                                                      |                                                                                                                                         | Vampire, Duyfken,<br>visiting vessels<br>Wonderwater ticket<br>Restrictions apply                                             | Last boarding is<br>no later than<br>4:10pm & can vary.<br>Weather dependent |                                           | 1:30pr<br>Durati                                                    | 1:30pm, 2:15pm, 3pm<br>Duration: 30mins                                   |  |
| 3             | Kids on Deck<br>Ages 4 − 14 ~                                 | Daily<br>10:30am – 4:30pm                       | 10       | Blueback: Sharing the Secrets                                           | Daily                                                                      | 12                                                                                                                                      | Sydney Heritage<br>Fleet's vessels<br>including James<br>Craig, Boomerang,<br>Lady Hopetoun<br>All ages<br>Wonderwater ticket | See front desk<br>for times.<br>Weather dependent                            | 18                                        | Paddling Pirates Kayayking Adventure Sydney Kayaks Ages 9 – 14 \$\$ | Twice daily<br>10:30am & 1pm<br>Duration: 60mins<br>(arrive 30mins prior) |  |
| 4             | Waterplay Terrace<br>Ages 1.5 – 4 ∼                           | Daily<br>10:30am – 4:30pm                       | 6 B      | All ages  Bamal Yarning Space                                           | Daily                                                                      |                                                                                                                                         |                                                                                                                               |                                                                              |                                           |                                                                     |                                                                           |  |
| 5             | CBeebies<br>Treasure Trail<br>All ages                        | Daily                                           |          | & Mäna and Bäru All ages  Rainbow, Mermaid,                             | Daily                                                                      |                                                                                                                                         |                                                                                                                               |                                                                              | 17                                        | Heritage Harbour Cruises on Harman or Berrima All ages \$\$         | Saturdays & Sundays<br>10:30am, 11:45am,<br>1:45pm<br>Duration: 60mins    |  |
| 5             | Mini Mariners:                                                | Tuesdays & Saturdays<br>6 – 30 January          |          | Fireworks All ages                                                      | Daily                                                                      | 16                                                                                                                                      | Maritime ropework<br>Ages 5+                                                                                                  | Saturdays & Sundays<br>11am Drop-in                                          |                                           |                                                                     |                                                                           |  |
|               | Adventurers Ages 2 – 5 \$\$                                   | & 3 February<br>10am & 11am<br>Duration: 45mins | 11       | <b>Film screenings</b><br>PG                                            | Daily                                                                      | 13                                                                                                                                      | Sydney by Sail luxury<br>yacht tours<br>All ages                                                                              | Twice daily<br>10:20am & 12:20pm<br>Duration: 30mins                         | 13                                        | Try Sailing<br>Experience                                           | Twice daily<br>11am, 4pm                                                  |  |
| 6             | Storytime Saturdays Bamal Yarning Space                       | Saturdays<br>6, 13, 20 January                  | 15       | Seabin Ocean<br>Health Lab<br>Ages 5+ ◆                                 | Daily<br>2 – 25 January                                                    |                                                                                                                                         | Wonderwater ticket                                                                                                            | Duration. Commis                                                             |                                           | Sydney By Sail<br>\$\$ A<br>Restrictions apply                      | Duration: 90mins                                                          |  |
|               | Ages 2 – 10                                                   | 0, 13, 20 January                               |          | Cabinet of Curiosities All ages  Show us the Keel &                     | Daily<br>10:30am & 2pm<br>Drop-in, see front<br>desk for location<br>Daily | REL                                                                                                                                     | AX & REFRESH                                                                                                                  |                                                                              |                                           |                                                                     |                                                                           |  |
| 7             | Mermaid Mondays<br>All ages                                   | Mondays 8, 15, 22, 29<br>January                |          |                                                                         |                                                                            | 19                                                                                                                                      | Gelato trolley                                                                                                                | Daily                                                                        |                                           | harbour cruise 1<br>\$\$ ▲ 1                                        | Saturdays & Sundays<br>13 – 27 January<br>12pm & 2pm<br>Duration: 75mins  |  |
|               |                                                               | 11am-3pm, Drop-in                               |          |                                                                         |                                                                            | 20                                                                                                                                      | Ripples Express                                                                                                               | Daily                                                                        |                                           |                                                                     |                                                                           |  |
| 14            | <b>Sea Science Pontoon</b><br>All ages                        | Daily<br>From 10am                              | 22       | wooden boat exhibits All ages                                           |                                                                            | 21                                                                                                                                      | The Shack<br>by Ripples                                                                                                       | Daily                                                                        |                                           |                                                                     | Daradeni 7emine                                                           |  |
| WO            | WORKSHOPS, TOURS & PERFORMANCES                               |                                                 |          |                                                                         |                                                                            | FOF                                                                                                                                     | FOR YOUR SAFETY                                                                                                               |                                                                              |                                           |                                                                     |                                                                           |  |
|               | Roving performers<br>All ages                                 | Daily to 28 January<br>11am – 2pm               | 23       | Il Tabarro,<br>Presented by<br>Sydney Festival                          | Tues 9, Wed 10, Fri 12<br>January at 8:30pm<br>Sat 13 Jan at 9:15pm        | <ul> <li>Children must be taller than 90cm in height to board the vessels</li> <li>Our vessels are not accessible for prams,</li> </ul> |                                                                                                                               |                                                                              | UPGRADE AND SAVE Transform today's ticket |                                                                     |                                                                           |  |

|    | <b>Roving performers</b> Daily to 28 Januar All ages 11am – 2pm                                                         |                                                                   | 23 | Il Tabarro,<br>Presented by<br>Sydney Festival                                          | Tues 9, Wed 10, Fri 12<br>January at 8:30pm<br>Sat 13 Jan at 9:15pm                   |  |  |  |
|----|-------------------------------------------------------------------------------------------------------------------------|-------------------------------------------------------------------|----|-----------------------------------------------------------------------------------------|---------------------------------------------------------------------------------------|--|--|--|
| 11 | The sea is still a<br>mystery shadow play<br>Ages 3+<br>Wonderwater ticket                                              | Saturday 27 Jan<br>11:30am, 1:30pm,<br>2:40pm<br>Duration: 25mins | 6  | Painting workshop<br>with Uncle John Kelly<br>Bamal Yarrning Space<br>Ages 5 – 12 years | Mondays 8, 15 &<br>Tuesdays 9, 16 January<br>Three sessions / day<br>Duration: 45mins |  |  |  |
| 6  | Weaving workshop with Wanita Lowe Bamal Yarrning Space Ages 7 – adult Menday 29 & Tuesday 30 January 10am & 1pm Drop-in |                                                                   | 24 | Day workshops: Photo Pros, Claymation Creations Ages 8 – 14 \$\$                        | Wednesdays 10, 17 &<br>Thursdays 11, 18 Jan<br>10am – 4pm                             |  |  |  |

- wheelchairs and babies in carriers
- Backpacks/large bags are not allowed on board. Please cloak them prior
- **\$\$** Additional cost
- Bookings essential: sea.museum/wonderwater
- Dates/times vary on public holidays, see front desk
- See front desk for times/exact locations

to a Family Membership! See front desk

Open Daily ~ 9.30am - 5pm